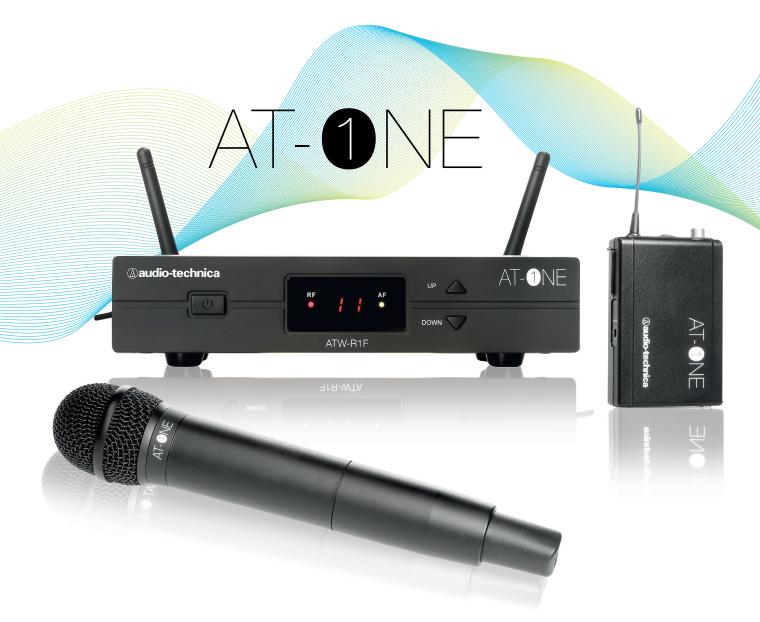

## Your Perfect Wireless Companion

Introducing **AT-One**, Audio-Technica's new entry-level UHF wireless system.

**AT-One** is designed with simplicity and ease-of-use in mind. Equipped with a rack-mount kit, detachable antennae and a portable carry case, **AT-One** is ideal for those looking for accurate, reliable performance at an entry-level price.

**AT-One**'s 'dual-group' frequency plan is tailored to provide two groups of four channels, increasing flexibility and maximising protection against interference.

Available in three configurations, **AT-One** can be purchased as the **ATW-11F** Wireless System with a sturdy, discreetly designed beltpack, as the **ATW-13F** Wireless System, equipped with a cardioid condenser handheld transmitter, or the **ATW-11/PF** Wireless System, with a beltpack and a tie-clip microphone.